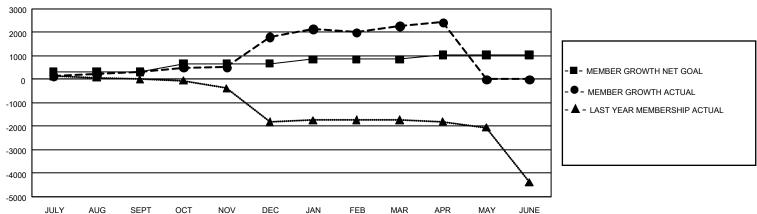

## GMT Constitutional Area 6, Group M

REPORT DOES NOT INCLUDE CLUBS IN UNDISTRICTED AREAS.

| Clubs         |               |             |               | Members               |                       |                         |                                                    |  |
|---------------|---------------|-------------|---------------|-----------------------|-----------------------|-------------------------|----------------------------------------------------|--|
|               | RESULTS FO    | R 2020-2021 |               | RESULTS FOR 2020-2021 |                       |                         |                                                    |  |
| QUARTER       | NEW CLUB GOAL | NEW CLUBS   | DROPPED CLUBS | QUARTER MEMB          | ER GROWTH NET<br>GOAL | MEMBER GROWTH<br>ACTUAL | DROPPED<br>MEMBERS ACTUAL<br>(including transfers) |  |
| JULY/AUG/SEPT | 18            | 7           | 3             | JULY/AUG/SEPT         | 315                   | 491                     | 138                                                |  |
| OCT/NOV/DEC   | 18            | 27          | 0             | OCT/NOV/DEC           | 355                   | 2,073                   | 572                                                |  |
| JAN/FEB/MAR   | 12            | 30          | 16            | JAN/FEB/MAR           | 190                   | 815                     | 329                                                |  |
| APR/MAY/JUNE  | 12            | 8           | 0             | APR/MAY/JUNE          | 190                   | 202                     | 43                                                 |  |

## GOALS AND ACTUAL MEMBERS CUMULATIVE

| DROPPED CLUBS: 19            |       | 263 CLUBS OF 406 ADDED 1 OR MORE | GENDER DISTRIBUTION             |                |        |
|------------------------------|-------|----------------------------------|---------------------------------|----------------|--------|
|                              |       | NEW MEMBERS                      | MALE 11,117 (63.6               |                |        |
|                              |       |                                  | FEMALE                          | 6,352 (36.36%) |        |
| DROPPED MEMBERS              |       |                                  |                                 |                |        |
| DECEASED                     | 61    | CLICK HERE FOR CUMULATIVE        | TOTAL FAMILY UNIT MEMBERS       |                | 13,097 |
| CLUB CANCELLED 204 OTHER 817 |       | MEMBERSHIP DATA                  | FAMILY MEMBERS PAYING HALF DUES |                | 9,173  |
|                              |       |                                  |                                 |                |        |
| TOTAL                        | 1,082 |                                  |                                 |                |        |