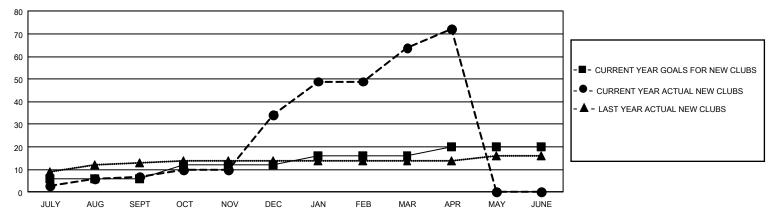

## GMT Constitutional Area 6, Group M

REPORT DOES NOT INCLUDE CLUBS IN UNDISTRICTED AREAS.

| Clubs         |               |             |               | Members               |                       |                         |                                                    |  |
|---------------|---------------|-------------|---------------|-----------------------|-----------------------|-------------------------|----------------------------------------------------|--|
|               | RESULTS FO    | R 2020-2021 |               | RESULTS FOR 2020-2021 |                       |                         |                                                    |  |
| QUARTER       | NEW CLUB GOAL | NEW CLUBS   | DROPPED CLUBS | QUARTER MEMB          | ER GROWTH NET<br>GOAL | MEMBER GROWTH<br>ACTUAL | DROPPED<br>MEMBERS ACTUAL<br>(including transfers) |  |
| JULY/AUG/SEPT | 18            | 7           | 3             | JULY/AUG/SEPT         | 315                   | 491                     | 138                                                |  |
| OCT/NOV/DEC   | 18            | 27          | 0             | OCT/NOV/DEC           | 355                   | 2,073                   | 572                                                |  |
| JAN/FEB/MAR   | 12            | 30          | 16            | JAN/FEB/MAR           | 190                   | 815                     | 329                                                |  |
| APR/MAY/JUNE  | 12            | 8           | 0             | APR/MAY/JUNE          | 190                   | 202                     | 43                                                 |  |

## GOALS AND ACTUAL NEW CLUBS CUMULATIVE